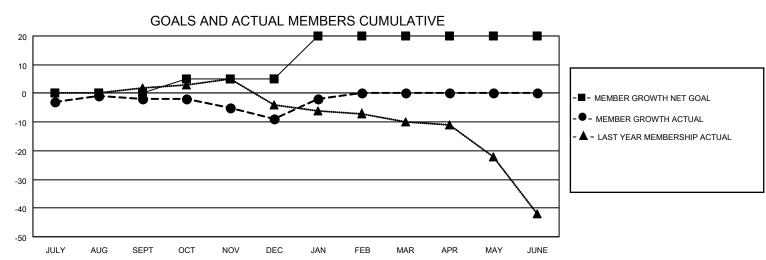

## MONTHLY MEMBERSHIP PROGRESS REPORT

LOCATION TURKEY District 118 T Results as of: 2/28/2023

| Clubs RESULTS FOR 2022-2023 |   |   |   | Members RESULTS FOR 2022-2023 |    |    |   |
|-----------------------------|---|---|---|-------------------------------|----|----|---|
|                             |   |   |   |                               |    |    |   |
| JULY/AUG/SEPT               | 0 | 0 | 2 | JULY/AUG/SEPT                 | 0  | 6  | 8 |
| OCT/NOV/DEC                 | 1 | 0 | 0 | OCT/NOV/DEC                   | 5  | 2  | 9 |
| JAN/FEB/MAR                 | 0 | 0 | 0 | JAN/FEB/MAR                   | 15 | 25 | 6 |
| APR/MAY/JUNE                | 0 | 0 | 0 | APR/MAY/JUNE                  | 0  | 0  | 0 |